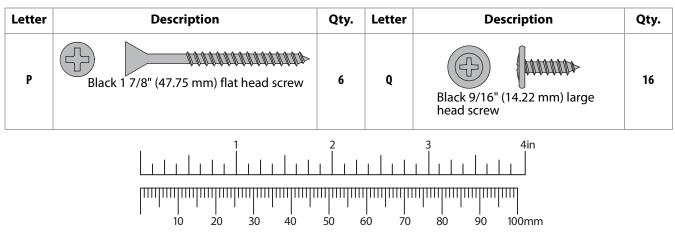

Using a screw that is too long will cause damage your TV cart. Before beginning assembly, separate each type of screw. Carefully study the screw table below. You can use the ruler at the bottom of the screw table to measure screws. Pay close attention to the color of each screw.